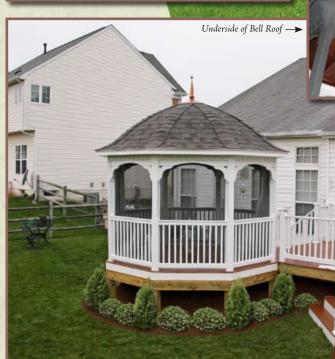

### Vinyl - pages 16-25

Vinyl gazebos provide a modern twist on an old favorite. Enjoy the classic look of a wooden gazebo with the added convenience of low maintenance. With clean lines and welcoming brilliance, vinyl gazebos are a great alternative for the busy homeowner.