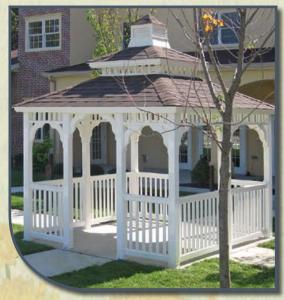

## Vinyl Octagon

Create a

The Heart of Your Garden

Delight the gardener in your life with the ultimate gift—an elegant gazebo for their garden. Graced by bright daffodils in the spring and perfumed by softly scented roses in the summer, your vinyl gazebo will provide years of pleasure and beauty.

#### 12' Country Style

No Floor • No Top Spindles Asphalt Shingles Mounted on Concrete Slab