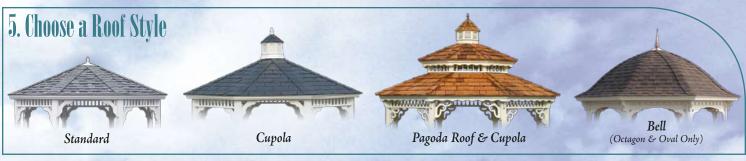

#### 16' New England Style

Cupola + No Floor Painted White Asphalt Shingles Mounted on Deck

#### 10' Colonial Style

Cupola • Cedar Stain Wood Cedar Shakes

#### 18' New England Style

Turned Posts Victorian Braces No Floor • No Bottom Rails Rubber Cedar Shakes Mounted on Concrete Slab

#### 10' Dutch Style

Cupola • No Floor Painted White Asphalt Shingles

#### 14' x 20' Baroque Style

Pagoda Roof Mahogany Stain VinyLite Windows Asphalt Shingles

#### 10' x 14' New England Style

Cupola • Pagoda Roof Painted White • Screens Asphalt Shingles

#### 12' x 20' Dutch Style

Cupola • Pagoda Roof Benches • Privacy Panels Painted White • Rubber Slate 2x4 Leveling Kit and Steps Added

#### 12' x 20' New England Style

Cupola • Cedar Stain • Screens Wood Cedar Shakes

#### 20' Octagon Dutch Style

Cupola • Pagoda Roof No Floor • No Bottom Rails Mushroom Stain • 8x8 Custom Posts Asphalt Shingles • Mounted on Concrete Slab

#### 24' Dodecagon Dutch Style

Cupola • Custom Asphalt Shingles

#### 16' x 32' Rectangle Dutch Style

Cupola • Pagoda Roof • Golden Oak Stain Wood Cedar Shakes

#### 14' Country Style

Cupola + Pagoda Roof No Floor + Asphalt Shingles

#### 14' x 24' Country Style

Cupola • Pagoda Roof Screens • Asphalt Shingles

#### 12' x 16' Colonial Style

Cupola + Pagoda Roof Standing Seam Metal Roof Weather Vane (Contractor installed bottom rails and floor)

#### 14' x 28' Country Style

Cupola • Pagoda Roof Benches • Ivory Vinyl Rubber Slate

#### 12' x 16' Colonial Style

Cupola • Pagoda Roof Turned Posts Victorian Braces VinyLite Windows Rubber Slate

#### 10' x 10' Country Style

Cupola + Pagoda Roof No Floor + Asphalt Shingles

12' x 28' Country Style
Asphalt Shingles

#### Steeper Roof for Enhanced Character

Available on the Octagon 8', 10', 12', 14' and 16' only. Not available with pagoda and bell roofs.