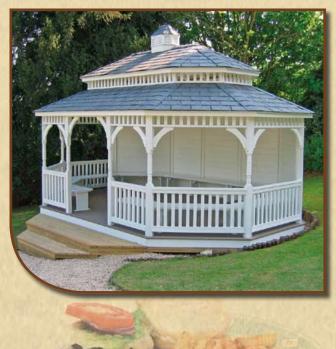

### Octagon

Octagons are the time-honored gazebo shape. This style gives you a classic look for comfortable living.

## Vinyl Octagon

Create a

The Heart of Your Garden

Delight the gardener in your life with the ultimate gift—an elegant gazebo for their garden. Graced by bright daffodils in the spring and perfumed by softly scented roses in the summer, your vinyl gazebo will provide years of pleasure and beauty.