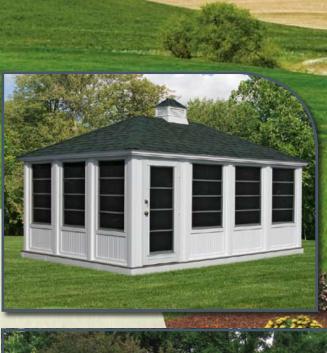

## Vinyl Rectangle

Experience

The Heart of Dining

Fire up the grill and get ready for a crowd. The smell of barbecue will draw your friends and neighbors to your house. The comfort of dining in a gazebo will keep everyone coming back for more.

#### 12' x 18' Sun Room

Cupola • Asphalt Shingles