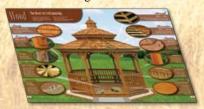

#### The Heart of Craftsmanship Wood • Made from #1 Premium grade Assembled with stainless steel screws pressure treated lumber and glue coated galvanized fasteners · Engineered to withstand strong winds Craftsmanship and materials are backed & heavy snow loads by a ten year limited warranty Beauty 24" Western Red Cedar Shingles The optional red cedar shingles are made with high quality cedar, offering a traditional look. Longevity Stainless Steel Screws Stainless steel screws help to maintain the long life of your gazebo and offer a finished appearance. Solidity 2"x 6" Braces These braces offer additional strength and control side motion. Durability Double 2"x 6" Floor Joists ...help prevent warping of joists and popping of floor boards. They also allow for a better straight down fastening of the floor board, giving your deck a stronger, longer-lasting life. Stability Extra Strong 2"x 6" Decking 2x6 decking means strong construction, plus our hot-dipped galvanized screw nails are designed to stay seated for a lifetime.