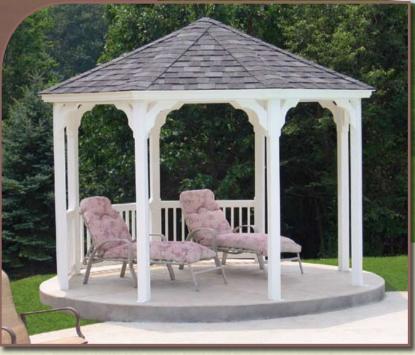

### Octagon

Octagons are the time-honored gazebo shape. This style gives you a classic look for comfortable living.

### Large

Large gazebos are available in any of the above shapes. The larger size accommodates big groups and is the smart choice for weddings and commercial settings such as parks and hotels.