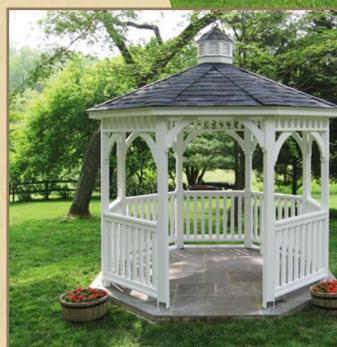

## Vinyl Octagon

Create a

The Heart of Your Garden

Delight the gardener in your life with the ultimate gift—an elegant gazebo for their garden. Graced by bright daffodils in the spring and perfumed by softly scented roses in the summer, your vinyl gazebo will provide years of pleasure and beauty.

#### 12' Country Style

No Floor • No Top Spindles Asphalt Shingles Mounted on Concrete Slab