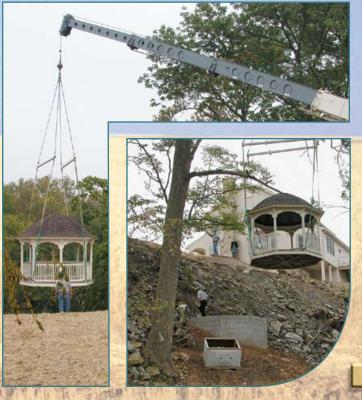

#### Kits

You deserve the gazebo of your dreams. That's why we personalize your delivery and set up options. For those who enjoy weekend do-it-yourself projects, our gazebos come in easy-to-assemble kit form. By purchasing a kit, you're able to assemble your gazebo virtually anywhere. High decks or densely wooded areas are not a problem. This flexibility allows you to use your imagination when choosing a location for your gazebo.

#### Fully Assembled

Our quality-built, fully assembled gazebos are perfect for customers who wish to have their gazebo delivered in an easy-to-reach area. We will deliver your gazebo with gentle care and sensitivity to your landscape. For more difficult terrains, our gazebos are strong enough to be craned in.