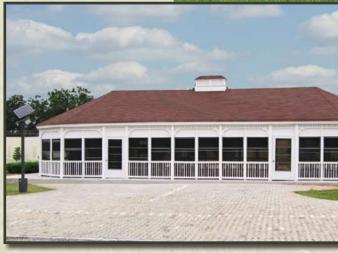

## Vinyl Rectangle

Experience

The Heart of Dining

Fire up the grill and get ready for a crowd. The smell of barbecue will draw your friends and neighbors to your house. The comfort of dining in a gazebo will keep everyone coming back for more.

#### 12' x 16' Colonial Style

Cupola • Pagoda Roof Turned Posts Victorian Braces VinyLite Windows Rubber Slate

#### 12' x 18' Sun Room

Cupola • Asphalt Shingles

#### 10' x 10' Country Style

Cupola + Pagoda Roof No Floor + Asphalt Shingles

12' x 28' Country Style
Asphalt Shingles