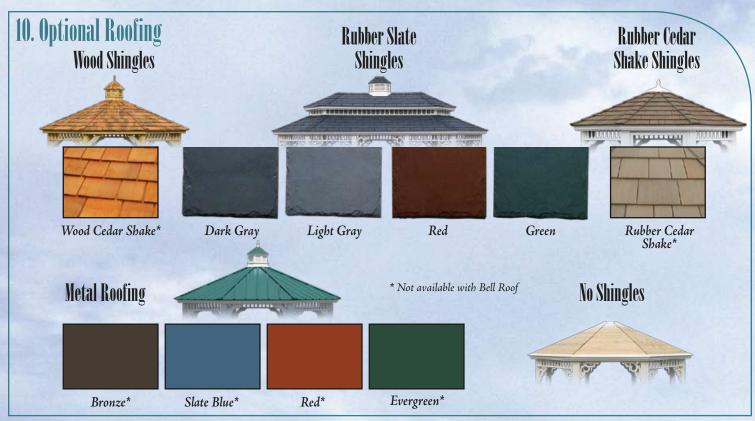

8', 16'x32', 20'x20', 20'x24', 20'x28', 20'x32', 20'x36', 20'x40'



20', 22', 24', 26', 28', 30'

#### 4. Choose a Railing Style



Dutch Style 2x3 straight spindles top and bottom



New England Style 2x3 turned spindles top and bottom, scalloped facia



Colonial Style 2x2 turned spindles top and bottom, scalloped facia



Baroque Rails 2x3 Straight Top Spindles 2x3 Straight Top Spindles '4" x 1" Wavy Bottom Baluster 34" Round Bottom Spindles



Classic Style



Sun Room Package



Country Style 2x2 straight spindles top and bottom



Colonial Style 2x2 turned spindles top and bottom



Baroque Rails 2x2 Straight Top Spindles ¼" x 1" Wavy Bottom Baluster



Classic Style 2x2 Straight Top Spindles
<sup>3</sup>/<sub>4</sub>" Round Bottom Spindles



Sun Room Package

自由,可以通過的計















#### 12. Additional Options

#### Steeper Roof for Enhanced Character

Available on the Octagon 8', 10', 12', 14' and 16' only. Not available with pagoda and bell roofs.

#### Spindles Above the Door

Continues a uniform look.
6" or higher posts are recommended.

#### 6" Higher Posts

Creates a higher roof line.

#### **Stationary Skids**

4" x 4" wooden runners under gazebo. Fastened permanently.

#### Extra Screen Door

Add multiple entrance points.

#### 36" High Rails

Brings railings up from the standard 32" to 36". Great for higher elevations.



#### Kits

You deserve the gazebo of your dreams. That's why we personalize your delivery and set up options. For those who enjoy weekend do-it-yourself projects, our gazebos come in easy-to-assemble kit form. By purchasing a kit, you're