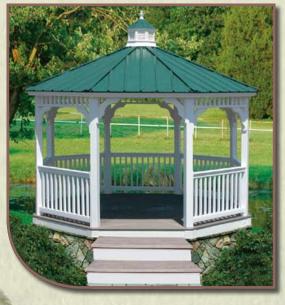

### Octagon

Octagons are the time-honored gazebo shape. This style gives you a classic look for comfortable living.