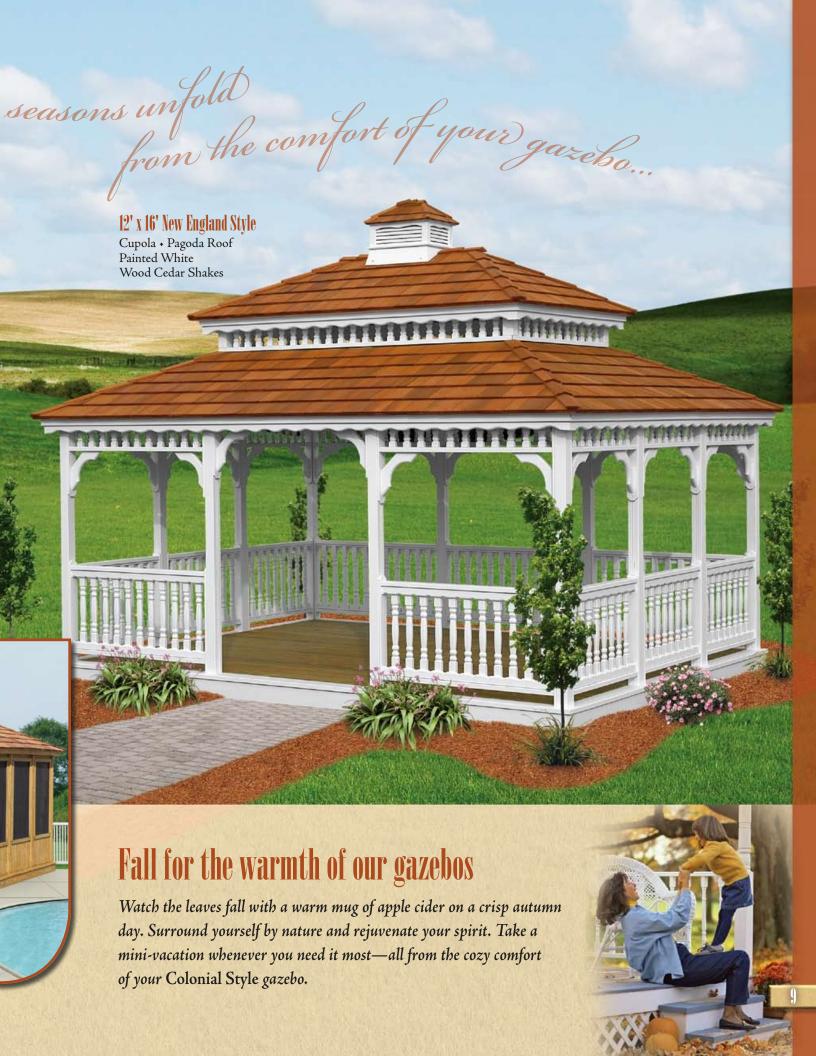

## Wood Octagon

Discover where

The Heart of Relaxation

Imagine a peaceful, private retreat removed from the demands of everyday life. You won't have to travel far. Relaxation is just a few steps from your back door.

#### 16' New England Style

Cupola + No Floor Painted White Asphalt Shingles Mounted on Deck