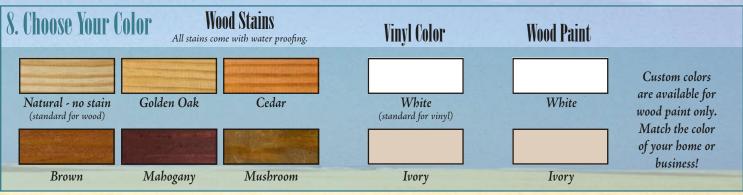

6'x28', 16'x32', 20'x20', 20'x24', 20'x28', 20'x32', 20'x36', 20'x40'



20', 22', 24', 26', 28', 30'

#### 4. Choose a Railing Style



Dutch Style 2x3 straight spindles top and bottom



New England Style 2x3 turned spindles top and bottom, scalloped facia



Colonial Style 2x2 turned spindles top and bottom, scalloped facia



Baroque Rails 2x3 Straight Top Spindles 2x3 Straight Top Spindles '4" x 1" Wavy Bottom Baluster 34" Round Bottom Spindles



Classic Style



Sun Room Package



Country Style 2x2 straight spindles top and bottom



Colonial Style 2x2 turned spindles top and bottom



Baroque Rails 2x2 Straight Top Spindles ¼" x 1" Wavy Bottom Baluster



Classic Style 2x2 Straight Top Spindles
<sup>3</sup>/<sub>4</sub>" Round Bottom Spindles



Sun Room Package

自由,可以通過的計















#### 12. Additional Options

#### Steeper Roof for Enhanced Character

Available on the Octagon 8', 10', 12', 14' and 16' only. Not available with pagoda and bell roofs.

#### Spindles Above the Door

Continues a uniform look.
6" or higher posts are recommended.

#### 6" Higher Posts

Creates a higher roof line.

#### **Stationary Skids**

4" x 4" wooden runners under gazebo. Fastened permanently.

#### Extra Screen Door

Add multiple entrance points.

#### 36" High Rails

Brings railings up from the standard 32" to 36". Great for higher elevations.



#### Kits

You deserve the gazebo of your dreams. That's why we personalize your delivery and set up options. For those who enjoy weekend do-it-yourself projects, our gazebos come in easy-to-assemble kit form. By purchasing a kit, yo