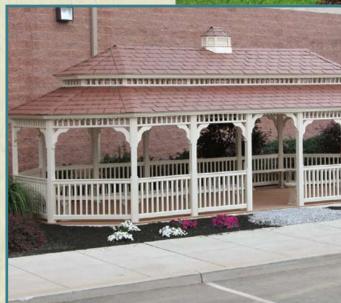

## Vinyl Rectangle

Experience

The Heart of Dining

Fire up the grill and get ready for a crowd. The smell of barbecue will draw your friends and neighbors to your house. The comfort of dining in a gazebo will keep everyone coming back for more.

#### 12' x 16' Colonial Style

Cupola • Pagoda Roof Turned Posts Victorian Braces VinyLite Windows Rubber Slate