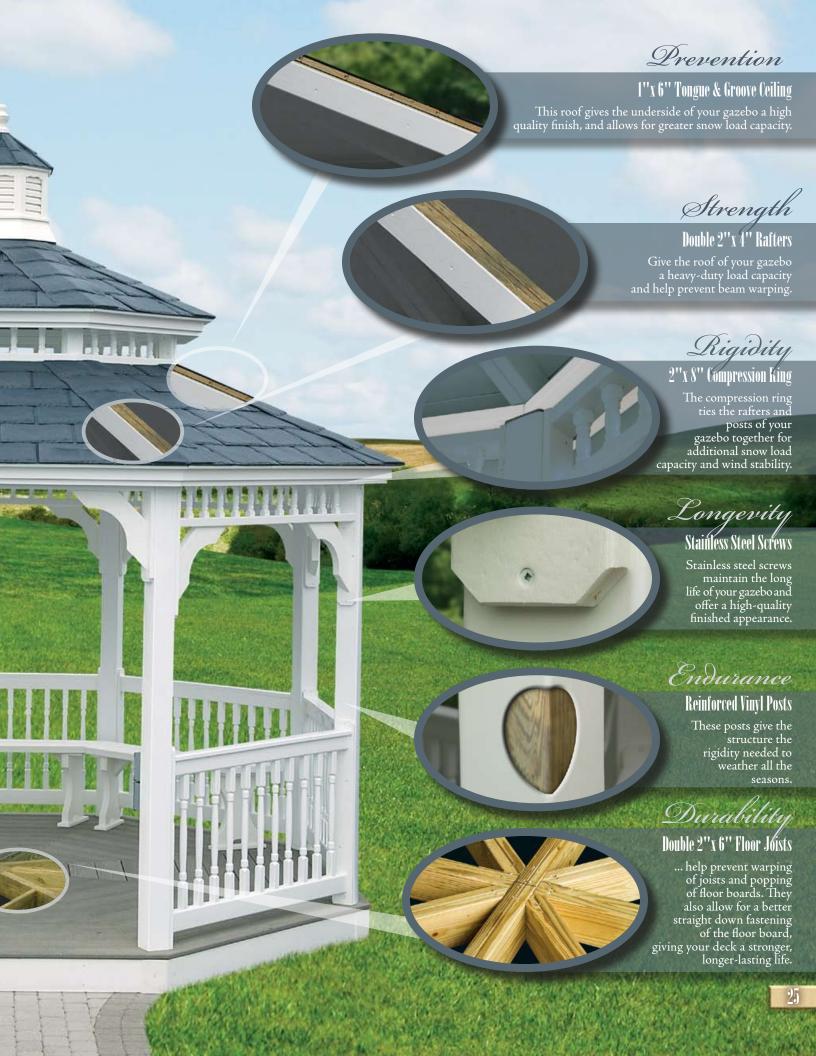

### **Quality Features**

#### **Reinforced Connecting Plates**

These brackets give your gazebo a greater snow load capacity and higher wind resistance.

## Stability

9" Stabilizing Screws

This hidden, but very important part ties the roof and braces together for added lateral strength.

These braces add strength and control side-to-side motion.

#### 1" Thick Composite Decking

Composite decking means there's no need to paint or stain your decking with long-lasting stainless steel screws that resist rust for many years.

#### Beauty Seamless Corner Caps

Give the base of your gazebo a seamless look and high quality finish.

#### The Heart of Craftsmanship Wood • Made from #1 Premium grade Assembled with stainless steel screws pressure treated lumber and glue coated galvanized fasteners · Engineered to withstand strong winds Craftsmanship and materials are backed & heavy snow loads by a ten year limited warranty Beauty 24" Western Red Cedar Shingles The optional red cedar shingles are made with high quality cedar, offering a traditional look. Longevity Stainless Steel Screws Stainless steel screws help to maintain the long life of your gazebo and offer a finished appearance. Solidity 2"x 6" Braces These braces offer additional strength and control side motion. Durability Double 2"x 6" Floor Joists ...help prevent warping of joists and popping of floor boards. They also allow for a better straight down fastening of the floor board, giving your deck a stronger, longer-lasting life. Stability Extra Strong 2"x 6" Decking 2x6 decking means strong construction, plus our hot-dipped galvanized screw nails are designed to stay seated for a lifetime.