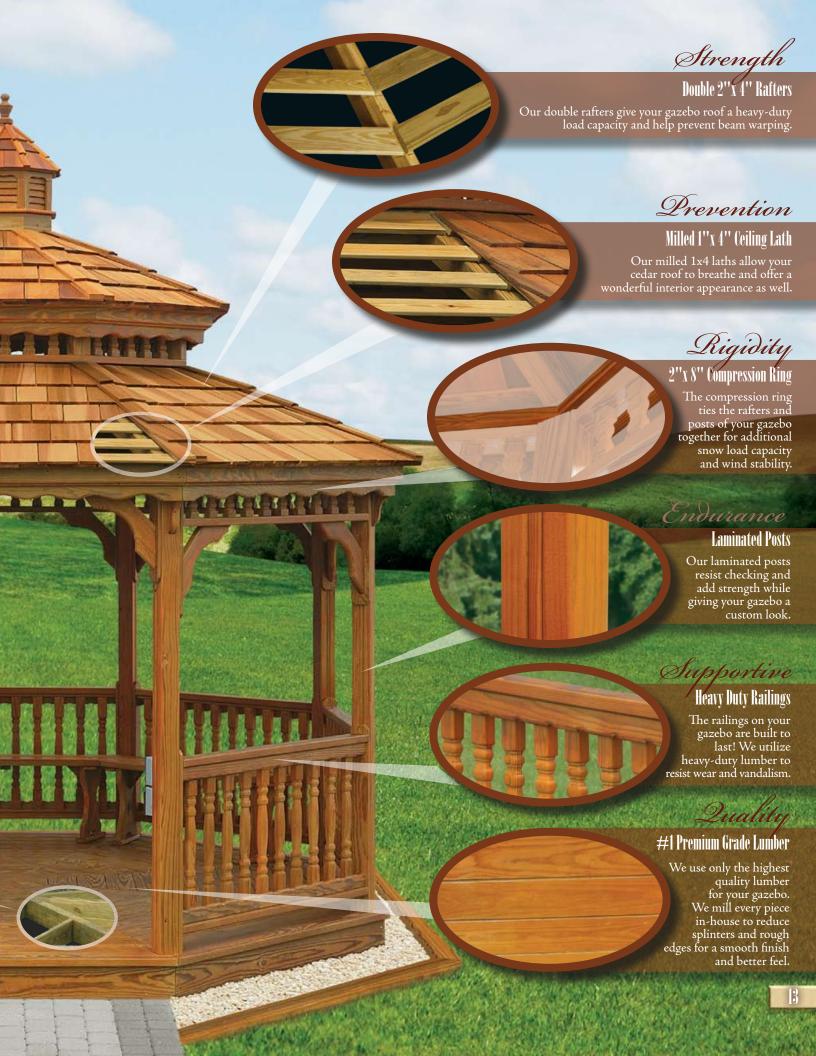

#### The Heart of Craftsmanship Wood • Made from #1 Premium grade Assembled with stainless steel screws pressure treated lumber and glue coated galvanized fasteners · Engineered to withstand strong winds Craftsmanship and materials are backed & heavy snow loads by a ten year limited warranty Beauty 24" Western Red Cedar Shingles The optional red cedar shingles are made with high quality cedar, offering a traditional look. Longevity Stainless Steel Screws Stainless steel screws help to maintain the long life of your gazebo and offer a finished appearance. Solidity 2"x 6" Braces These braces offer additional strength and control side motion. Durability Double 2"x 6" Floor Joists ...help prevent warping of joists and popping of floor boards. They also allow for a better straight down fastening of the floor board, giving your deck a stronger, longer-lasting life. Stability Extra Strong 2"x 6" Decking 2x6 decking means strong construction, plus our hot-dipped galvanized screw nails are designed to stay seated for a lifetime.