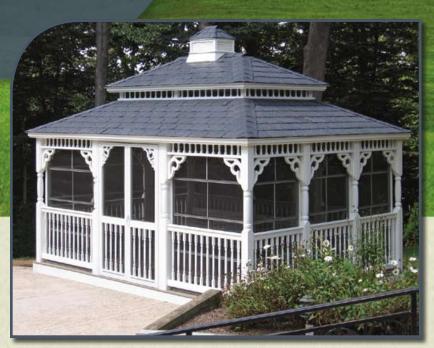

## Vinyl Rectangle

Experience

The Heart of Dining

Fire up the grill and get ready for a crowd. The smell of barbecue will draw your friends and neighbors to your house. The comfort of dining in a gazebo will keep everyone coming back for more.

#### 12' x 16' Colonial Style

Cupola • Pagoda Roof Turned Posts Victorian Braces VinyLite Windows Rubber Slate