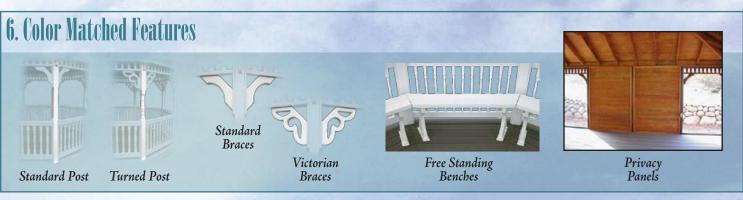

#### 18' New England Style

Turned Posts Victorian Braces No Floor • No Bottom Rails Rubber Cedar Shakes Mounted on Concrete Slab

#### 12' x 20' Dutch Style

Cupola • Pagoda Roof Benches • Privacy Panels Painted White • Rubber Slate 2x4 Leveling Kit and Steps Added

#### The Heart of Craftsmanship Wood • Made from #1 Premium grade Assembled with stainless steel screws pressure treated lumber and glue coated galvanized fasteners · Engineered to withstand strong winds Craftsmanship and materials are backed & heavy snow loads by a ten year limited warranty Beauty 24" Western Red Cedar Shingles The optional red cedar shingles are made with high quality cedar, offering a traditional look. Longevity Stainless Steel Screws Stainless steel screws help to maintain the long life of your gazebo and offer a finished appearance. Solidity 2"x 6" Braces These braces offer additional strength and control side motion. Durability Double 2"x 6" Floor Joists ...help prevent warping of joists and popping of floor boards. They also allow for a better straight down fastening of the floor board, giving your deck a stronger, longer-lasting life. Stability Extra Strong 2"x 6" Decking 2x6 decking means strong construction, plus our hot-dipped galvanized screw nails are designed to stay seated for a lifetime.

## The Heart of Craftsmanship

- Assembled with stainless steel screws and glue coated galvanized fasteners
  • Engineered to withstand strong winds
- & heavy snow loads
- Made from reinforced vinyl materials which require little maintenance; only occasional cleaning

  • Craftsmanship and materials are backed by a
- ten year limited warranty

## Stability

9" Stabilizing Screws

This hidden, but very important part ties the roof and braces together for added lateral strength.

These braces add strength and control side-to-side motion.