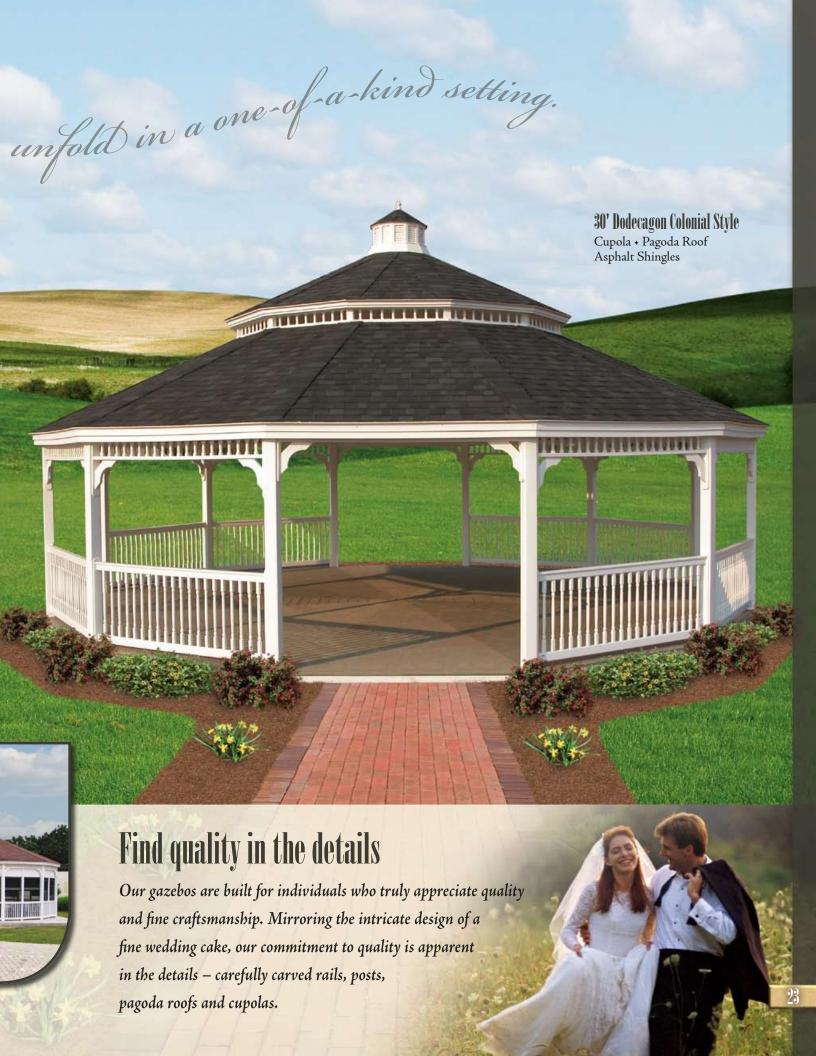

# Vinyl Large

Watch family history

The Heart of Romance

Celebrations of love and life deserve an idyllic setting. Busy event and wedding planners know that gazebos are a popular choice for families seeking an unforgettable backdrop for a special event.

#### 20' x 32' Oval Country Style

Cupola • Victorian Braces Wood Cedar Shakes 2 Extra Doorways Extra Wide Opening in Front (Contractor installed lattice)

> 20' x 40' Rectangle Country Style

Asphalt Shingles Ramp

18' Octagon Country Style
Cupola • Rubber Slate

30' x 70' Oval Country Style

Custom Extra Large Cupola • No Floor VinyLite Windows • Asphalt Shingles Higher Posts • Custom Headers