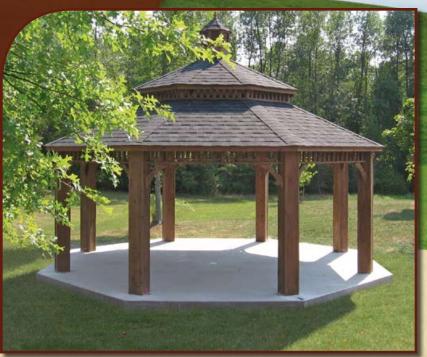

### Octagon

Octagons are the time-honored gazebo shape. This style gives you a classic look for comfortable living.

#### 20' Octagon Dutch Style

Cupola • Pagoda Roof No Floor • No Bottom Rails Mushroom Stain • 8x8 Custom Posts Asphalt Shingles • Mounted on Concrete Slab