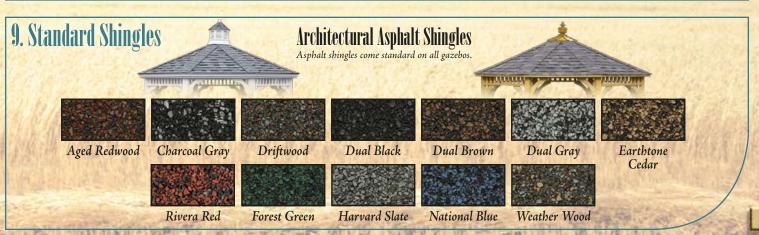

x28', 16'x32', 20'x20', 20'x24', 20'x28', 20'x32', 20'x36', 20'x40'



20', 22', 24', 26', 28', 30'

#### 4. Choose a Railing Style



Dutch Style 2x3 straight spindles top and bottom



New England Style 2x3 turned spindles top and bottom, scalloped facia



Colonial Style 2x2 turned spindles top and bottom, scalloped facia



Baroque Rails 2x3 Straight Top Spindles 2x3 Straight Top Spindles '4" x 1" Wavy Bottom Baluster 34" Round Bottom Spindles



Classic Style



Sun Room Package



Country Style 2x2 straight spindles top and bottom



Colonial Style 2x2 turned spindles top and bottom



Baroque Rails 2x2 Straight Top Spindles ¼" x 1" Wavy Bottom Baluster



Classic Style 2x2 Straight Top Spindles
<sup>3</sup>/<sub>4</sub>" Round Bottom Spindles



Sun Room Package

自由,可以通過的計















#### 12. Additional Options

#### Steeper Roof for Enhanced Character

Available on the Octagon 8', 10', 12', 14' and 16' only. Not available with pagoda and bell roofs.

#### Spindles Above the Door

Continues a uniform look.
6" or higher posts are recommended.

#### 6" Higher Posts

Creates a higher roof line.

#### **Stationary Skids**

4" x 4" wooden runners under gazebo. Fastened permanently.

#### Extra Screen Door

Add multiple entrance points.

#### 36" High Rails

Brings railings up from the standard 32" to 36". Great for higher elevations.



#### Kits

You deserve the gazebo of your dreams. That's why we personalize your delivery and set up options. For those who enjoy weekend do-it-yourself projects, our gazebos come in easy-to-assemble kit form. By purchasing a kit, you'