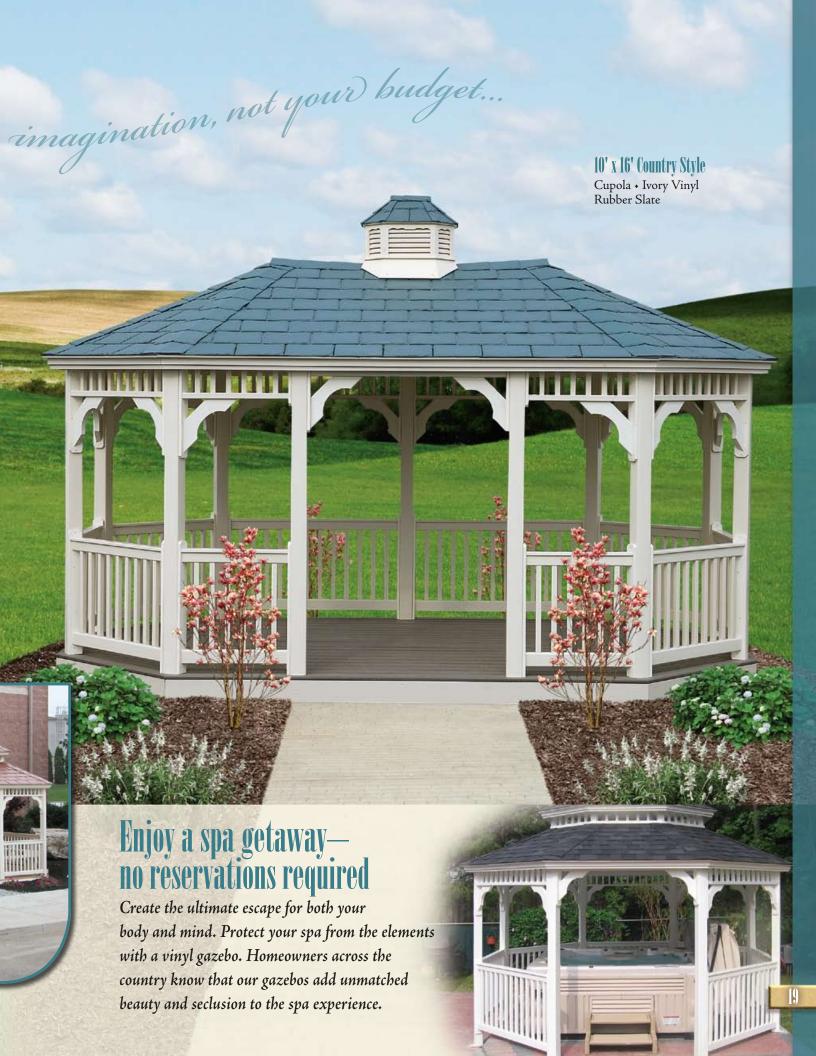

## Vinyl Octagon

Create a

The Heart of Your Garden

Delight the gardener in your life with the ultimate gift—an elegant gazebo for their garden. Graced by bright daffodils in the spring and perfumed by softly scented roses in the summer, your vinyl gazebo will provide years of pleasure and beauty.

#### 12' Country Style

No Floor • No Top Spindles Asphalt Shingles Mounted on Concrete Slab