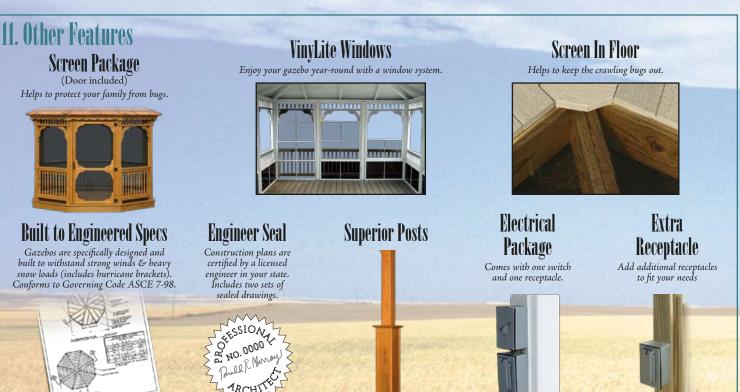

, 16'x32', 20'x20', 20'x24', 20'x28', 20'x32', 20'x36', 20'x40'



20', 22', 24', 26', 28', 30'

#### 4. Choose a Railing Style



Dutch Style 2x3 straight spindles top and bottom



New England Style 2x3 turned spindles top and bottom, scalloped facia



Colonial Style 2x2 turned spindles top and bottom, scalloped facia



Baroque Rails 2x3 Straight Top Spindles 2x3 Straight Top Spindles '4" x 1" Wavy Bottom Baluster 34" Round Bottom Spindles



Classic Style



Sun Room Package



Country Style 2x2 straight spindles top and bottom



Colonial Style 2x2 turned spindles top and bottom



Baroque Rails 2x2 Straight Top Spindles ¼" x 1" Wavy Bottom Baluster



Classic Style 2x2 Straight Top Spindles
<sup>3</sup>/<sub>4</sub>" Round Bottom Spindles



Sun Room Package

自由,可以通過的計















#### 12. Additional Options

#### Steeper Roof for Enhanced Character

Available on the Octagon 8', 10', 12', 14' and 16' only. Not available with pagoda and bell roofs.

#### Spindles Above the Door

Continues a uniform look.
6" or higher posts are recommended.

#### 6" Higher Posts

Creates a higher roof line.

#### **Stationary Skids**

4" x 4" wooden runners under gazebo. Fastened permanently.

#### Extra Screen Door

Add multiple entrance points.

#### 36" High Rails

Brings railings up from the standard 32" to 36". Great for higher elevations.



#### Kits

You deserve the gazebo of your dreams. That's why we personalize your delivery and set up options. For those who enjoy weekend do-it-yourself projects, our gazebos come in easy-to-assemble kit form. By purchasing a kit, you're a