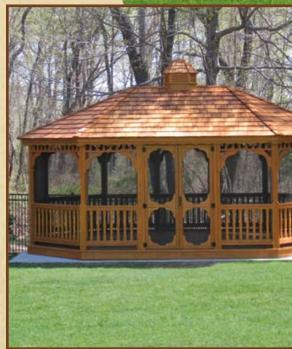

### Octagon

Octagons are the time-honored gazebo shape. This style gives you a classic look for comfortable living.

## Wood Octagon

Discover where

The Heart of Relaxation

Imagine a peaceful, private retreat removed from the demands of everyday life. You won't have to travel far. Relaxation is just a few steps from your back door.