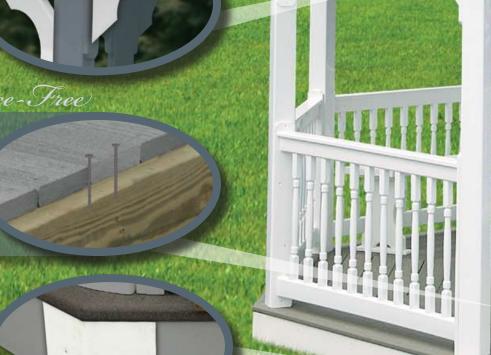

## The Heart of Craftsmanship

- Assembled with stainless steel screws and glue coated galvanized fasteners
  • Engineered to withstand strong winds
- & heavy snow loads
- Made from reinforced vinyl materials which require little maintenance; only occasional cleaning

  • Craftsmanship and materials are backed by a
- ten year limited warranty

### Quality