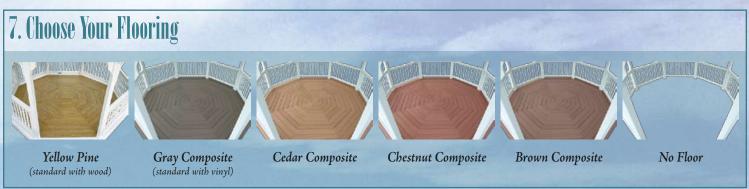

16'x28', 16'x32', 20'x20', 20'x24', 20'x28', 20'x32', 20'x36', 20'x40'



20', 22', 24', 26', 28', 30'

#### 4. Choose a Railing Style



Dutch Style 2x3 straight spindles top and bottom



New England Style 2x3 turned spindles top and bottom, scalloped facia



Colonial Style 2x2 turned spindles top and bottom, scalloped facia



Baroque Rails 2x3 Straight Top Spindles 2x3 Straight Top Spindles '4" x 1" Wavy Bottom Baluster 34" Round Bottom Spindles



Classic Style



Sun Room Package



Country Style 2x2 straight spindles top and bottom



Colonial Style 2x2 turned spindles top and bottom



Baroque Rails 2x2 Straight Top Spindles ¼" x 1" Wavy Bottom Baluster



Classic Style 2x2 Straight Top Spindles
<sup>3</sup>/<sub>4</sub>" Round Bottom Spindles



Sun Room Package

自由,可以通過的計















#### 12. Additional Options

#### Steeper Roof for Enhanced Character

Available on the Octagon 8', 10', 12', 14' and 16' only. Not available with pagoda and bell roofs.

#### Spindles Above the Door

Continues a uniform look.
6" or higher posts are recommended.

#### 6" Higher Posts

Creates a higher roof line.

#### **Stationary Skids**

4" x 4" wooden runners under gazebo. Fastened permanently.

#### Extra Screen Door

Add multiple entrance points.

#### 36" High Rails

Brings railings up from the standard 32" to 36". Great for higher elevations.



#### Kits

You deserve the gazebo of your dreams. That's why we personalize your delivery and set up options. For those who enjoy weekend do-it-yourself projects, our gazebos come in easy-to-assemble kit form. By purchasing a kit,