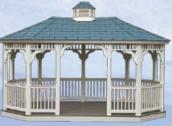

### Octagon

Octagons are the time-honored gazebo shape. This style gives you a classic look for comfortable living.

### Vinyl - pages 16-25

Vinyl gazebos provide a modern twist on an old favorite. Enjoy the classic look of a wooden gazebo with the added convenience of low maintenance. With clean lines and welcoming brilliance, vinyl gazebos are a great alternative for the busy homeowner.