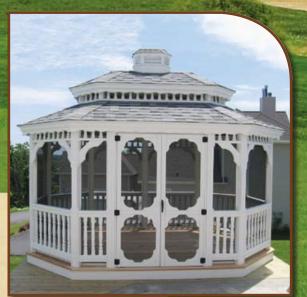

## Vinyl Octagon

Create a

The Heart of Your Garden

Delight the gardener in your life with the ultimate gift—an elegant gazebo for their garden. Graced by bright daffodils in the spring and perfumed by softly scented roses in the summer, your vinyl gazebo will provide years of pleasure and beauty.

#### 12' Country Style

Cupola + Metal Roof