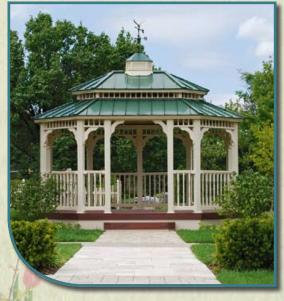

## Vinyl Octagon

Create a

The Heart of Your Garden

Delight the gardener in your life with the ultimate gift—an elegant gazebo for their garden. Graced by bright daffodils in the spring and perfumed by softly scented roses in the summer, your vinyl gazebo will provide years of pleasure and beauty.

#### 12' Country Style

No Floor • No Top Spindles Asphalt Shingles Mounted on Concrete Slab