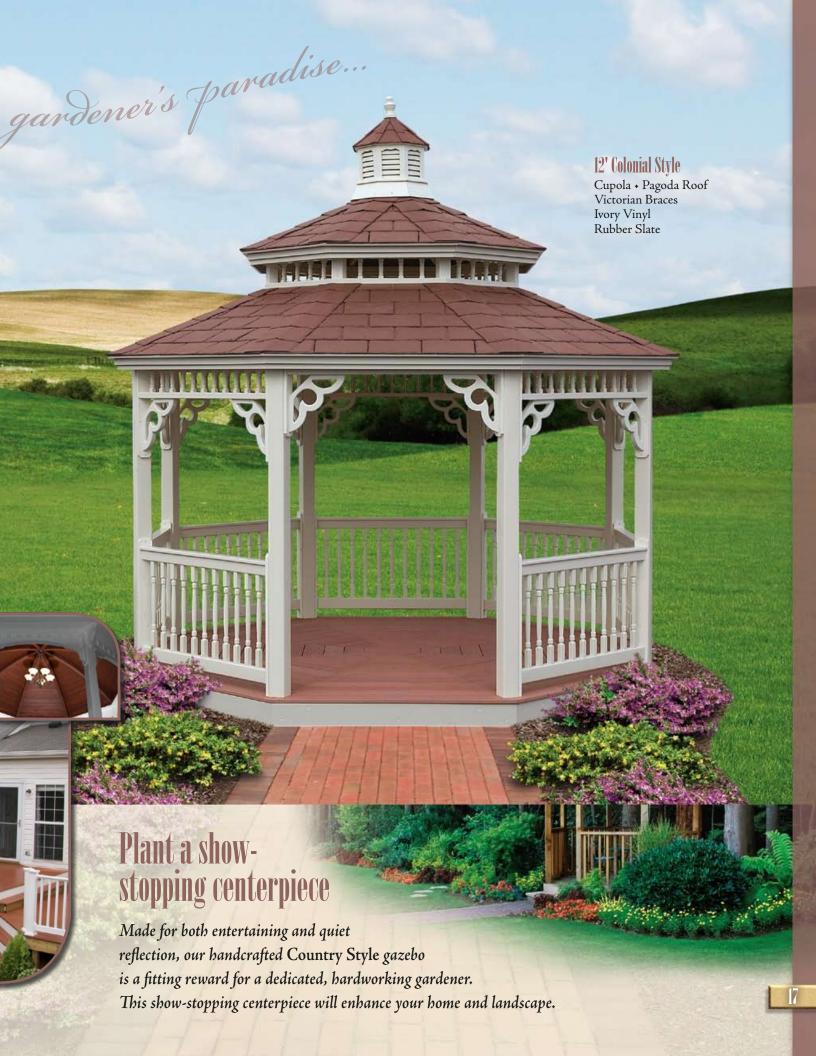

## Vinyl Octagon

Create a

The Heart of Your Garden

Delight the gardener in your life with the ultimate gift—an elegant gazebo for their garden. Graced by bright daffodils in the spring and perfumed by softly scented roses in the summer, your vinyl gazebo will provide years of pleasure and beauty.

#### 14' Country Style

Cupola + Pagoda Roof No Floor + Asphalt Shingles