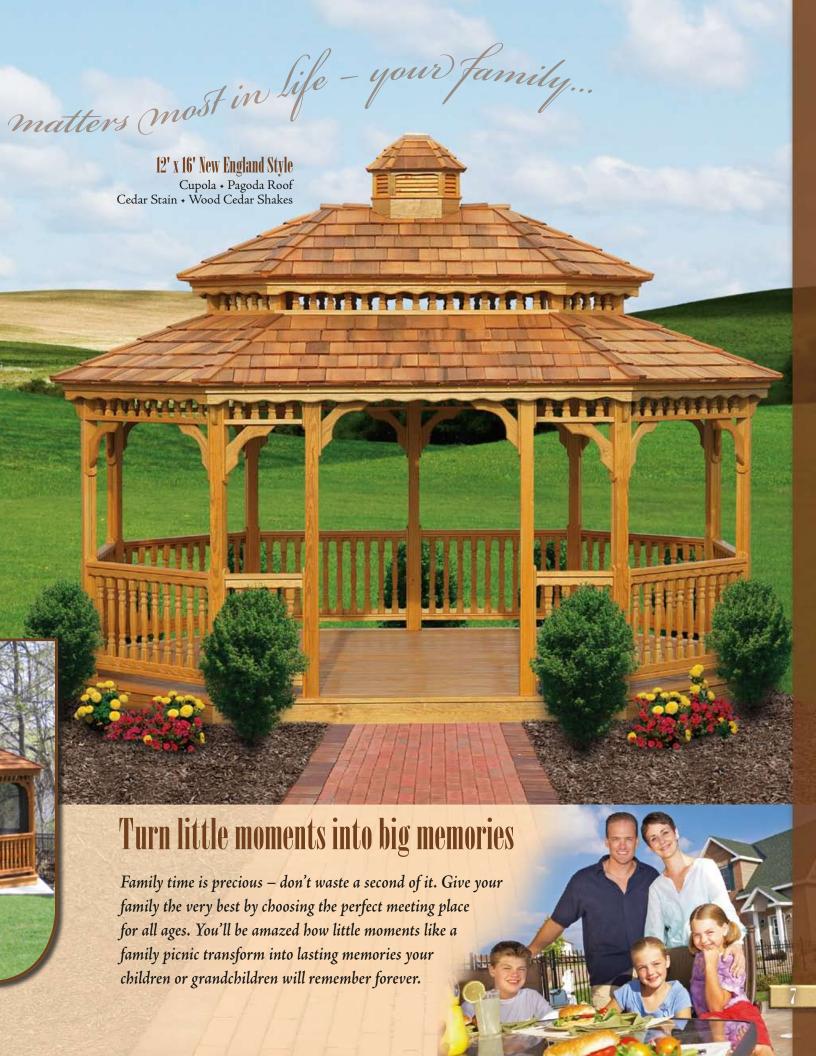

#### 12' x 20' New England Style

Cupola • Cedar Stain • Screens Wood Cedar Shakes