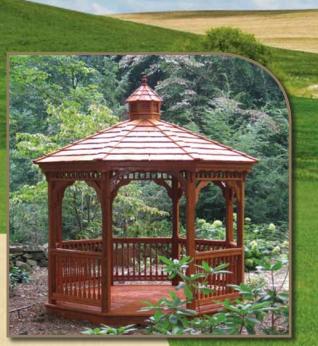

### Octagon

Octagons are the time-honored gazebo shape. This style gives you a classic look for comfortable living.

## Wood Octagon

Discover where

The Heart of Relaxation

Imagine a peaceful, private retreat removed from the demands of everyday life. You won't have to travel far. Relaxation is just a few steps from your back door.