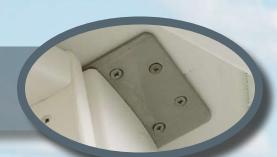

#### **Reinforced Connecting Plates**

These brackets give your gazebo a greater snow load capacity and higher wind resistance.