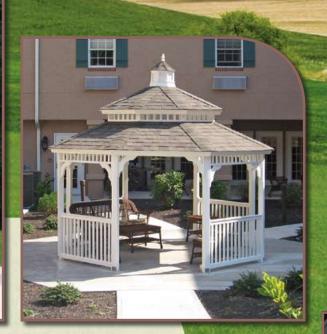

### Octagon

Octagons are the time-honored gazebo shape. This style gives you a classic look for comfortable living.

### Large

Large gazebos are available in any of the above shapes. The larger size accommodates big groups and is the smart choice for weddings and commercial settings such as parks and hotels.