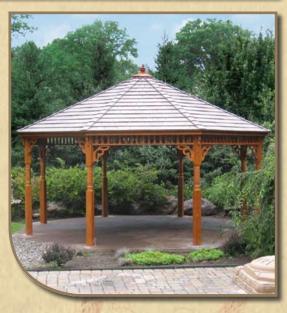

## **Wood** - pages 4-13

Wood is the traditional building material of choice for gazebos. Many love the look, feel and overall ambiance of wood. Wood radiates a feeling of warmth that instantly makes you feel right at home. Personalize your gazebo with the stain, paint or finish that complements your home and landscape.

Pages 4-5

Pages 6-7

Pages 8-9

Pages 10-11

Pages 12-13