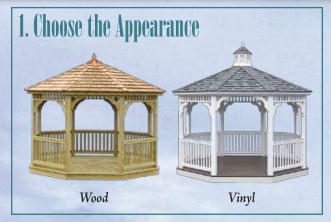

### **Choose Your Material**

## **Wood** - pages 4-13

Wood is the traditional building material of choice for gazebos. Many love the look, feel and overall ambiance of wood. Wood radiates a feeling of warmth that instantly makes you feel right at home. Personalize your gazebo with the stain, paint or finish that complements your home and landscape.

### Vinyl - pages 16-25

Vinyl gazebos provide a modern twist on an old favorite. Enjoy the classic look of a wooden gazebo with the added convenience of low maintenance. With clean lines and welcoming brilliance, vinyl gazebos are a great alternative for the busy homeowner.